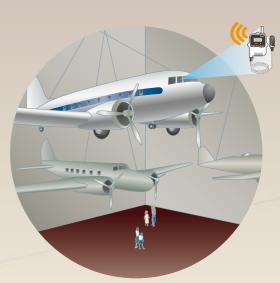

## Wireless Installation & Collection

T&Ds wireless system means that monitoring and recording can be accomplished at measurement points that are difficult to access without the expense of running unsightly cables. With battery operation and wireless connectivity, T&D loggers can be placed almost anywhere.

#### Collect the Data- Not the Logger

Opening display cases and climbing ladders to collect data loggerswhen you remember to, is a thing of the past. T&Ds automatic data collection system means that high value staff need not spend their time fetching data loggers, and can concentrate on being productive.