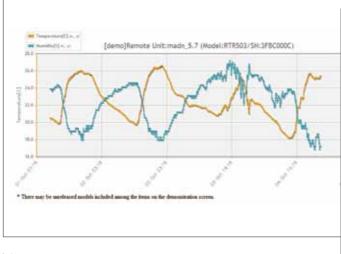

#### Intuitive User-Friendly Graph Tools (Temperature / Humidity Graph and Multi-Scale Graph)

With either program you can view up to eight channels of data in one graph. The Graph programs intuitive operation allows the User to easily hide or view channels, zoom in and out on data, switch back and forth from °C to °F, and view data in table form.