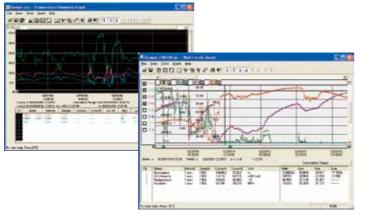

#### Intuitive User-Friendly Graph Tools (Temperature / Humidity Graph and Multi-Scale Graph)

With either program you can view up to eight channels of data in one graph. The Graph programs intuitive operation allows the User to easily hide or view channels, zoom in and out on data, switch back and forth from °C to °F, and view data in table form.