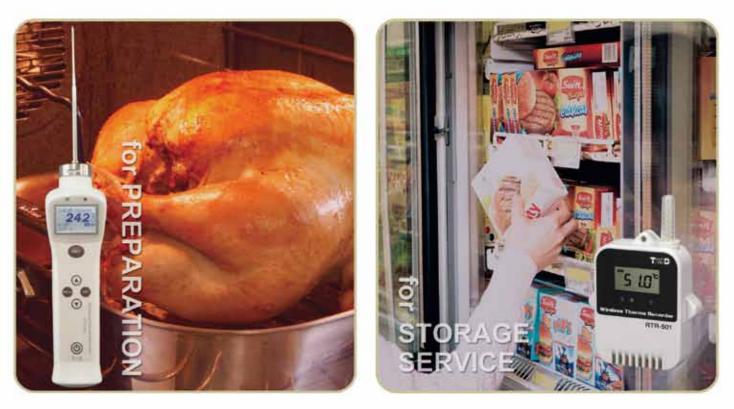

### PREPARATION

- Measure and record temperatures in ovens, deep fryers. kettles. etc.
- Measure and record internal temperature of meat and poultry while cooking
- Monitor refrigerators and freezers prior to preparation and shipment

### **STORAGE**

- Monitor and record zones in cold storage warehouses
- Monitor refrigerators and freezers
- Automatic warnings for loss prevention
- Monitor shipping and receiving areas and loading docks.