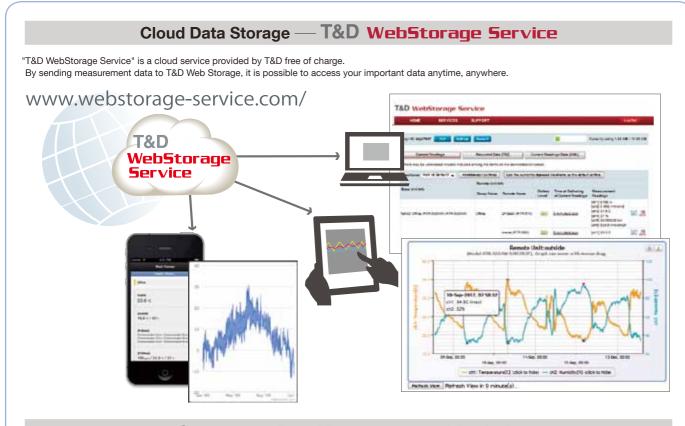

#### **Software for Data Management and Analysis**

Current Readings Monitor (for RTR-500NW / 500AW) The "Current Readings Monitor" application runs on your PC, monitoring current readings over a LAN network, automatically updating data at a set interval.

#### T&D Graph

"T&D Graph" is our newly designed advanced graph application with an enhanced capability to display and analyze recorded data with more visual expression than ever before. Its useful features include advanced search feature and data analysis.



 Colors in the photos in this catalog may be different from real product colors. The specification and designs of the
products in this catalog are true as of May 2013. Specifications are subject to change without notice. Microsoft®
and Windows® are registered trademarks of Micro