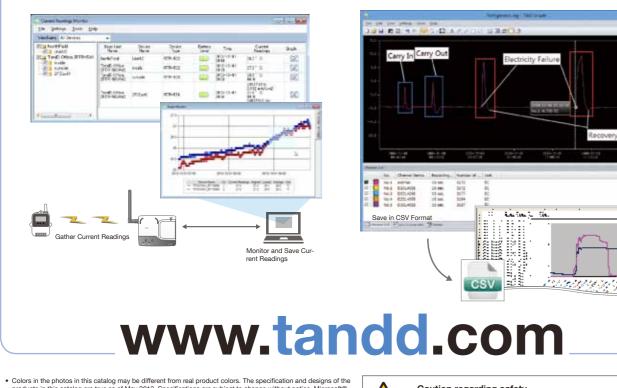

#### **Software for Data Management and Analysis**

Current Readings Monitor (for RTR-500NW / 500AW) The "Current Readings Monitor" application runs on your PC, monitoring current readings over a LAN network, automatically updating data at a set interval.

#### T&D Graph

"T&D Graph" is our newly designed advanced graph application with an enhanced capability to display and analyze recorded data with more visual expression than ever before. Its useful features include advanced search feature and data analysis.