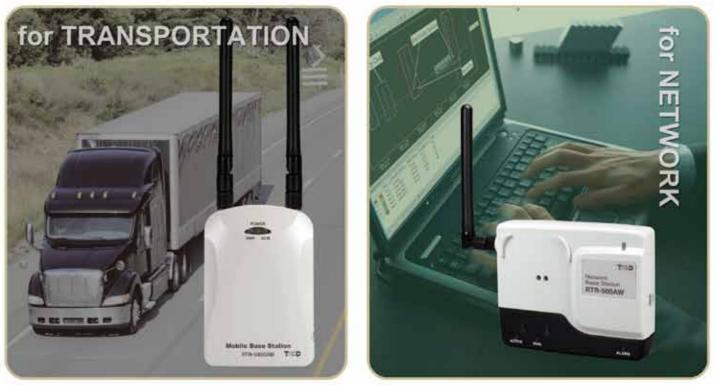

#### TRANSPORTATION

- Remote monitoring through Cellular Network
- Automatic data downloads and warning notifications
- Real-time monitoring while in transit
- GPS Tracking

# **HEADQUARTERS**

- Collect and monitor data, without local PCs, from remote location
- Data can be downloaded automatically, even from shipments in transit
- Receive real-time warning notifications from anywhere, on your PC or any web-enabled device
- Error-free record keeping in one central location using "The Cloud" or your own Company Server