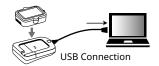

## **Simple USB Connection to PC**

Communication can be carried out by simply connecting to a PC and placing the logger face down on the TR-50U2. Compatible with some discontinued products.

Place logger on TR-50U2